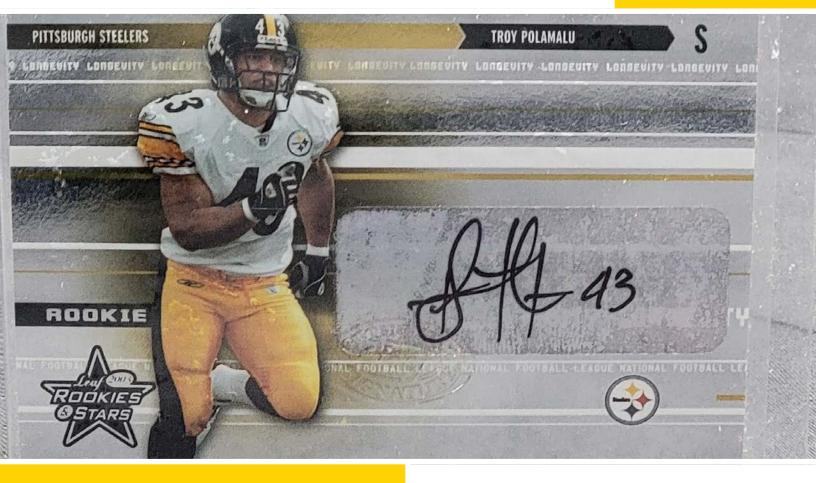

Large Selection of Pittsburgh Steeler Autograph Auto Cards including Ben Roethlisberger, Troy Polamalu Auto RC 03/25, Jack Lambert, Joe Greene, Hines Ward, Rod Woodson, T.J. Watt, Donnie Shell, Jack Ham, and others; Steeler Jersey, RCs, and Vintage Cards.