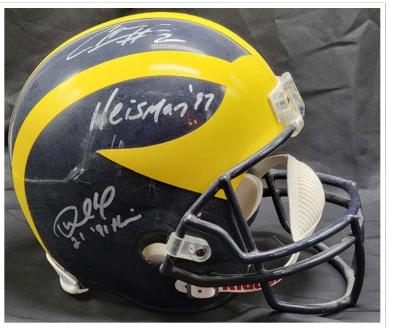

#### **FOOTBALL**

Local and Green Bay Packers HOFer Legend Mark Murphy Signed Baseball and High School Programs; Gale Sayers Signed Photo, Vintage Game Ticket Stubs, Super Bowl and other Programs including 1963 Eagles vs Colts Don Shula Coaching Debut Program, Michigan Wolverines Helmet autographed by Charles Woodson and Desmond Howard; 1969 Topps Football High Grade Pack Fresh Near Complete Set to be sold in lots including, Brian Piccolo RC, Gale Sayers, Joe Namath, etc; 1969 Topps Mini Card Albums, Lots of other Vintage HOFers, Stars, and Rookie Cards, Proline Football Autograph Cards, Salada Junket Coins including Jim Brown and John Henry Johnson, Current Rookie and Star Cards, and tons more.