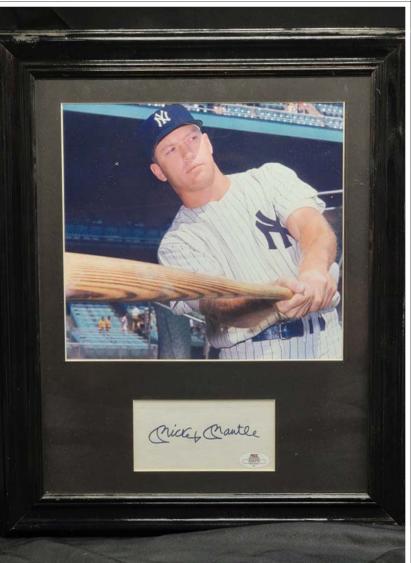

### **BASEBALL**

1930 Philadelphia Athletics As Signed Autographed Baseball including Lefty Grove, Eddie Collins, Connie Mack, and others; Cleveland Indians Team Signed Baseballs, Mickey Mantle Framed Photo with Autograph, Vintage Game Ticket Stubs, Programs and Score Cards; Original Owner Consignment 1961-1971 Topps Baseball Cards including Near Complete 1969 and 1970 Topps Sets to be sold in lots including, Reggie Jackson RC, Roberto Clemente, Hank Aaron, Nolan Ryan, Willie Mays, Mickey Mantle, and others; 1969 Topps Stamp Albums and Stamp Sheets, 1969 Topps Deckle Edge, 1970 Topps Baseball Stars Booklets, 1970 Topps Baseball Scratch Offs, 1970 Fleer Laughlin World Series Near Complete Set with lots of extras, 1971 Topps including, Nice Bert Blyleven RC, Reggie Jackson, Pete Rose, Nolan Ryan, etc; 1967 Topps Who Am I Babe Ruth, 1969-70 Bazooka Hand Cut Babe Ruth and Walter Johnson, Arcade Cards, 1936 Goudey Premiums, 1936 National Chicle. Cards including 1965 Steve Carlton Rookie Card RC, 1982 Topps Cal Ripken Jr RC, 1973 Topps Mike Schmidt RC, 1970s Pete Rose Cards, Salada Junket Coins including Roberto Clemente, Current Rookie and Star Cards, and tons more.