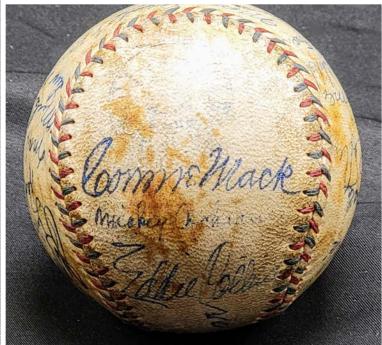

### **BASEBALL**

1930 Philadelphia Athletics As Signed Autographed Baseball including Lefty Grove, Eddie Collins, Connie Mack, and others; Cleveland Indians Team Signed Baseballs, Mickey Mantle Framed Photo with Autograph, Vintage Game Ticket Stubs, Programs and Score Cards; Original Owner Consignment 1961-1971 Topps Baseball Cards including Near Complete 1969 and 1970 Topps Sets to be sold in lots including, Reggie Jackson RC, Roberto Clemente, Hank Aaron, Nolan Ryan, Willie Mays, Mickey Mantle, and others; 1969 Topps Stamp Albums and Stamp Sheets, 1969 Topps Deckle Edge, 1970 Topps Baseball Stars Booklets, 1970 Topps Baseball Scratch Offs, 1970 Fleer Laughlin World Series Near Complete Set with lots of extras, 1971 Topps including, Nice Bert Blyleven RC, Reggie Jackson, Pete Rose, Nolan Ryan, etc; 1967 Topps Who Am I Babe Ruth, 1969-70 Bazooka Hand Cut Babe Ruth and Walter Johnson, Arcade Cards, 1936 Goudey Premiums, 1936 National Chicle. Cards including 1965 Steve Carlton Rookie Card RC, 1982 Topps Cal Ripken Jr RC, 1973 Topps Mike Schmidt RC, 1970s Pete Rose Cards, Salada Junket Coins including Roberto Clemente, Current Rookie and Star Cards, and tons more.